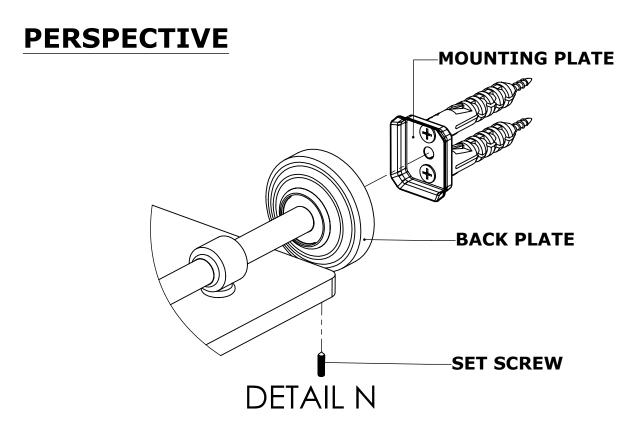

### **PERSPECTIVE**

#### **Step 2:** Attach Bracket to Mounting Plate.

Place bracket on mounting plate and secure by tightening set screw as shown below.