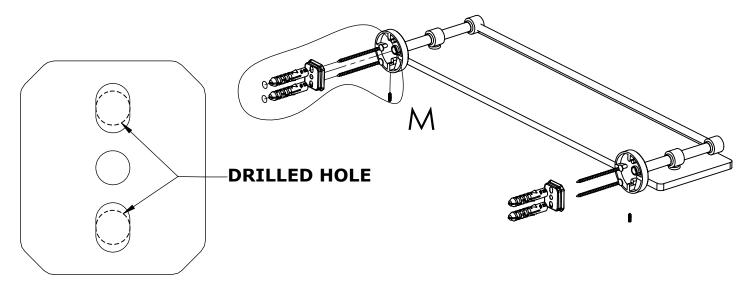

#### Step 1: Drill holes in Wall for screw anchors and attach Mounting Plate to Wall

Determine your desired location for installation and make a mark for the location of the mounting plate. Remove mounting plate from backplate by loosening set screw in backplate as pictured below. Place center hole of mounting plate over mark made above. Make 2 marks where mounting screws will be placed as shown below. Drill hole at each of the marks. (You may substitute other style mounting anchors or screws if desired). Place anchors into the holes made. Place mounting plate over holes and secure to mounting surface using screws as shown below.