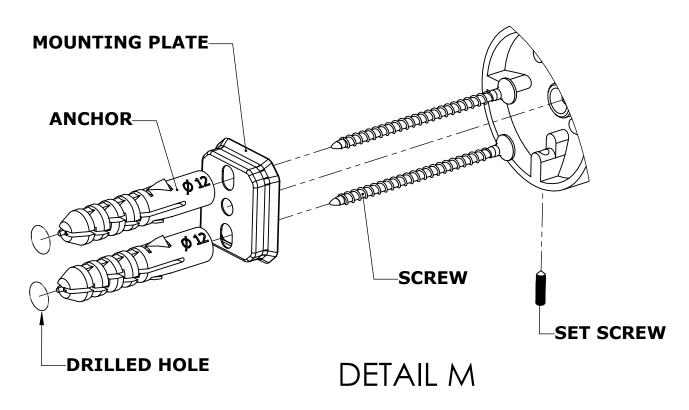

#### Step 1: Drill holes in Wall for screw anchors and attach Mounting Plate to Wall

Determine your desired location for installation and make a mark for the location of the mounting plate. Remove mounting plate from backplate by loosening set screw in backplate as pictured below. Place center hole of mounting plate over mark made above. Make 2 marks where mounting screws will be placed as shown below. Drill hole at each of the marks. (You may substitute other style mounting anchors or screws if desired). Place anchors into the holes made. Place mounting plate over holes and secure to mounting surface using screws as shown below.