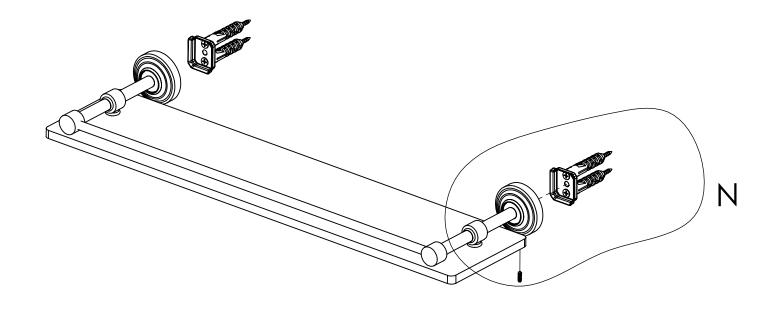

#### **Step 2:** Attach Bracket to Mounting Plate.

Place bracket on mounting plate and secure by tightening set screw as shown below.